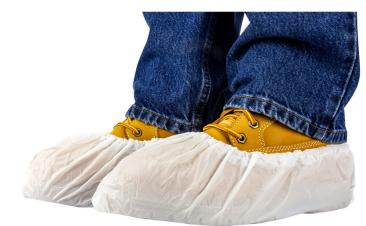

## **Shieldtech Series 300**

Shieldtech series 300 shoe covers are constructed of white heavy duty CPE film making them water-resistant, excellent for containing moisture and dirt from street shoes, resistant to chemical corrosion and textured for excellent grip. The Shieldtech series 300 shoe covers are lint-free as well as manufactured and bagged in a stringently clean environment. The Shieldtech series 300 shoe covers are available in sizes standard and x-large.

- These shoe covers are an economical alternative when a low particulate material is needed to protect against splash
- Ankle high slip on with elastic top
- Hand-made elastic band gives secure yet comfortable fit around the shoe
- Superior liquid resistance
- Disposable