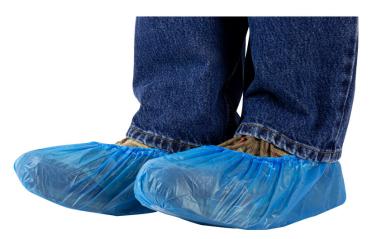

## **Shieldtech Series 200**

Shieldtech series 200 shoe covers are constructed of blue medium weight CPE film, making them water-resistant, excellent for containing moisture and dirt from street shoes. Resistant to chemical corrosion and textured for excellent grip, The Shieldtech series 200 shoe covers are available in sizes standard and x-large.

- An economical alternative when a low particulate material is needed to protect against splash
- Liquid resistant
- Disposable