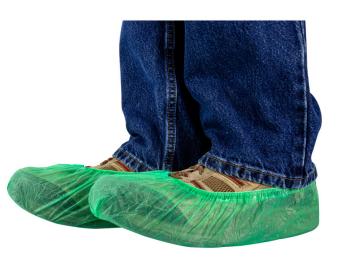

## **Shieldtech Basics**

- Standard Weight Protective Shoe Cover
- (50) Pair Per Pack
- Universal Size

| ltem      | Description                                                                 | Packing      |
|-----------|-----------------------------------------------------------------------------|--------------|
| 2696-1779 | Shieldtech Basics Standard Weight Protective Shoe Cover – Green             | 50 Pair/Pack |
| 2698-1771 | Shieldtech 200 Series Protective Shoe Cover, Size Standard                  | 50 Pair/Pack |
| 2699-1772 | Shieldtech 200 Series Blue Protective Shoe Cover, Size Xlarge               | 50 Pair/Pack |
| 2690-1874 | Shieldtech 300 Series White Heavy Duty Protective Shoe Cover, Size Standard | 50 Pair/Pack |
| 2692-1876 | Shieldtech 300 Series White Heavy Duty Protective Shoe Cover, Size Xlarge   | 50 Pair/Pack |