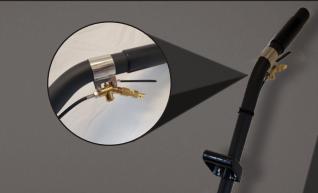

## **Wand Features:**

- 16" Cleaning Path, Rotationally Molded Head
- Powder Coated 2" 6061 T6 Aircraft Aluminum Tube
- SS Dual Jet Manifold
- Four each #1.5 jets, 1.75 GPM @ 500 PSI
- 2700 PSI 1/2" pressure line
- 1200 PSI Valve
- Removable Composite Glide with Airtight Gasket
- Check Valve Installed Prior to Manifold
- In-line Filter Installed Prior to Valve
- Lightweight 8.5 lbs