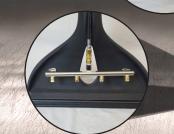

## **Wand Features:**

- 16" Cleaning Path, Rotationally Molded Head
- Powder Coated 2" 6061 T6 Aircraft Aluminum Tube
- SS Dual Jet Manifold
- Four each #1.5 jets, 1.75 GPM @ 500 PSI
- 2700 PSI 1/2" pressure line
- 1200 PSI Valve
- Removable Composite Glide with Airtight Gasket
- Check Valve Installed Prior to Manifold
- In-line Filter Installed Prior to Valve
- Lightweight 8.5 lbs