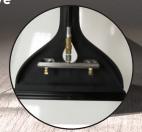

## Wand Features:

- 13" Cleaning Path, Rotationally Molded Head
- Powder Coated 1.5" 6061 T6 Aircraft Aluminum Tube
- SS Dual Jet Manifold
- Installed: 2 Each #1 Spray Jets for High-Pressure Cleaning (300-500psi)
- Also Included: 2 Each #1.5 Spray Jets for Low-Pressure Cleaning (100-300psi)
- 3000psi 1/8th Pressure Line
- Composite Glide with Airtight Gasket Seal
- Check Valve Installed Prior to Manifold
- In-line Filter Installed Prior to Valve
- Lightweight 6.5 lbs