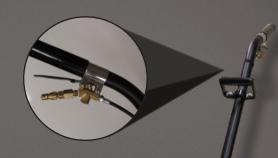

## Wand Features:

- 13" Cleaning Path, Rotationally Molded Head
- Powder Coated 1.5" 6061 T6 Aircraft Aluminum Tube
- SS Dual Jet Manifold
- Installed: 2 Each #1 Spray Jets for High-Pressure Cleaning (300-500psi)
- Also Included: 2 Each #1.5 Spray Jets for Low-Pressure Cleaning (100-300psi)
- 3000psi 1/8th Pressure Line
- Composite Glide with Airtight Gasket Seal
- Check Valve Installed Prior to Manifold
- In-line Filter Installed Prior to Valve
- Lightweight 6.5 lbs