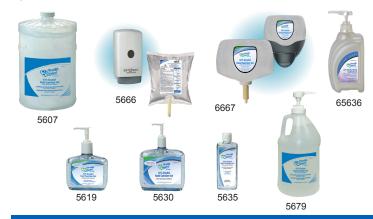

| ITEM# | DESCRIPTION                    | DISPENSER       | SIZE     | PACK |
|-------|--------------------------------|-----------------|----------|------|
| 5607  | 62% Alcohol Hand Sanitizer Gel | Flat Top Gallon | 1 Gallon | 4    |
| 5619  | 62% Alcohol Hand Sanitizer Gel | Pump Bottle     | 8 oz     | 12   |
| 5630  | 62% Alcohol Hand Sanitizer Gel | Pump Bottle     | 16 oz    | 12   |
| 5635  | 62% Alcohol Hand Sanitizer Gel | Squeeze Bottle  | 4 oz     | 24   |
| 5666  | 62% Alcohol Hand Sanitizer Gel | Boxless Bag     | 800 mL   | 12   |
| 5679  | 62% Alcohol Hand Sanitizer Gel | Pump Bottle     | 64 oz    | 4    |
| 6667  | 62% Alcohol Hand Sanitizer Gel | DuraView®       | 2000 mL  | 4    |
| 65636 | 62% Alcohol Hand Sanitizer Gel | Clean Shape®    | 1000 mL  | 8    |