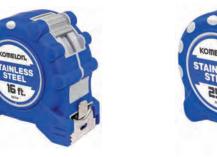

## Stainless Steel Tape Measures

All metallic components are Stainless Steel to resist rusting and extend the life of the tape measure. These tapes are ideal for working in wet or dirty conditions and have a non-glare blade.

| SKU       | Description              | UPC             | Inner/Carton QTY |
|-----------|--------------------------|-----------------|------------------|
| 1612-6676 | 16' x 1" Stainless Steel | 6 50056 03416 2 | 4/24             |
| 1613-6475 | 25' x 1" Stainless Steel | 6 50056 03425 4 | 4/24             |