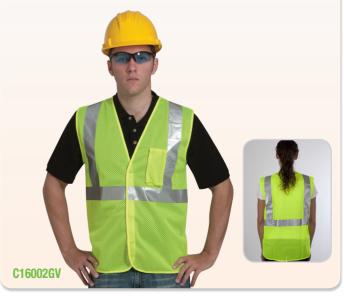

## **C16002GV LIME GREEN**

- 100% fluorescent polyester all mesh fabric, hook & loop front closure
- 2" wide silver reflective stripes in vertical and horizontal patterns both front and back
- · One outside upper left pocket
- · Sizes: M ~ 4XL