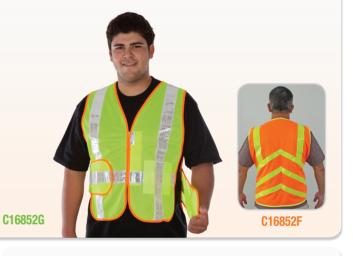

### C16852F ORANGE

### C16852G LIME GREEN

- 100% fluorescent polyester all mesh fabric, hook and loop front closure
- 2" wide reflective PVC stripes in vertical and horizontal patterns front and 1 3/8" chevron designs reflective PVC stripes on the back
- Expandable side panels
- Sizes: Universal Sizes (S ~ XL) and Plus Sizes (2XL ~ 5XL)