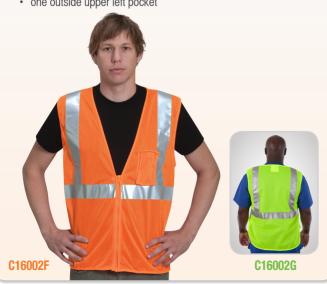

# C16002F ORANGE Sizes: M ~ 7XL C16002G LIME GREEN Sizes: M ~ 6XL

- 100% fluorescent polyester all mesh fabric, non-conductive / non-caustic zipper front closure
- 2" wide silver reflective stripes in vertical and horizontal patterns both front and back
- · one outside upper left pocket