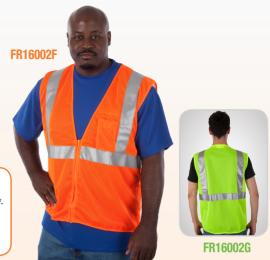

# **All Mesh Vest**

#### FR16002F ORANGE

#### **FR16002G LIME GREEN**

- 100% fluorescent polyester all mesh flame retardant fabric, non-conductive / noncaustic zipper front closure
- · Material meets NFPA 701
- 2" wide silver reflective stripes in vertical and horizontal patterns both front and back, one outside left pocket
- Sizes: M ~ 5XL