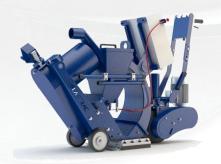

## **CONSUMABLES 1-10DPS75**

Always use Blastrac genuine spares and consumables: they are especially designed for heavy duty professional use and are the guarantee to a longer life time for your equipment.

The spares and consumables listed below are designed to be fitted on Blastrac 1-10DPS75 shot blasting machine.

| Article code         | Description                    | Quantity per machine               |
|----------------------|--------------------------------|------------------------------------|
| B21637K              | Tune up kit                    | 1                                  |
| E06153               | Side liner LH                  | 1                                  |
| E06154               | Side liner RH                  | 1                                  |
| E06155               | Top liner                      | 1                                  |
| E06152               | Plenum side liner              | 2                                  |
| E06151               | Plenum bottom liner            | 1                                  |
| 966024               | Side magnet                    | 2                                  |
| B21107               | Front magnet                   | 1                                  |
| E06161               | Front brush                    | 1                                  |
| E06162               | Side brush                     | 2                                  |
| B21137               | Skid seal                      | 1                                  |
| B21164               | Seal for skid                  | 1                                  |
| 971500               | Control cable                  | 1                                  |
| E06131               | V-belt (50 Hz)                 | 2                                  |
| E06182               | V-belt (60 Hz)                 | 2                                  |
| 478198               | Quick release pin              | 1                                  |
| E06114               | Blast housing 1-10DPS75        | 1                                  |
| 005014               | Suction hose Ø76 mm            | 1                                  |
| E06361               | Maintenance box                | 1                                  |
| 999-0330<br>999-0390 | Abrasive S330<br>Abrasive S390 | 25 KG (minimum)<br>25 KG (minimum) |