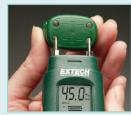

## Features:

- 2-in-1 Digital LCD readout and analog bargraph
- Use on wall board, sheet rock, cardboard, plaster, concrete, and mortar
- · Self-contained, pocket sized meter with belt clip
- · Replaceable threaded measurement electrode pins
- · Impact proof housing
- · Auto power off conserves battery energy
- Battery operated for on-the-go measurements
- · Built-in battery check and measurement verification test
- Complete with protective cap, replacement pins, and three CR-2032 button batteries

| Specifications           |                                    |
|--------------------------|------------------------------------|
| Wood Moisture Range      | 6 to 44%                           |
| Basic Accuracy           | ±1%                                |
| Other Building Materials | 0.2 to 2.0%                        |
| Basic Accuracy           | ±0.1%                              |
| Measurement principle    | Electrical resistance              |
| Electrode length         | 0.3" (8mm)                         |
| Electrode pins           | Integrated, replaceable            |
| Auto Power Off           | After approx. 15 minutes           |
| Operating Temperature    | 32 to 104°F (0 to 40°C)            |
| Operating Humidity       | 85% Relative Humidity maximum      |
| Power supply             | Three CR-2032 button cells         |
| Dimensions               | 5.1 x 1.6 x 1.0" (130 x 40 x 25mm) |
| Weight                   | 3.5 oz (100g)                      |