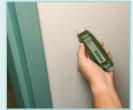

## Features:

- 2-in-1 Digital LCD readout and analog bargraph
- Use on wall board, sheet rock, cardboard, plaster, concrete, and mortar
- · Self-contained, pocket sized meter with belt clip
- · Replaceable threaded measurement electrode pins
- · Impact proof housing
- · Auto power off conserves battery energy
- Battery operated for on-the-go measurements
- · Built-in battery check and measurement verification test
- Complete with protective cap, replacement pins, and three CR-2032 button batteries