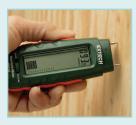

## Features:

- 2-in-1 Digital LCD readout and analog bargraph
- Use on wall board, sheet rock, cardboard, plaster, concrete, and mortar
- · Self-contained, pocket sized meter with belt clip
- · Replaceable threaded measurement electrode pins
- · Impact proof housing
- · Auto power off conserves battery energy
- Battery operated for on-the-go measurements
- · Built-in battery check and measurement verification test
- Complete with protective cap, replacement pins, and three CR-2032 button batteries