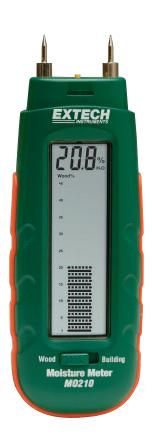

## Pocket Moisture Meter

Large Dual Graphical LCD
Displays moisture in wood and other building materials

## Features:

- 2-in-1 Digital LCD readout and analog bargraph
- Use on wall board, sheet rock, cardboard, plaster, concrete, and mortar
- · Self-contained, pocket sized meter with belt clip
- · Replaceable threaded measurement electrode pins
- · Impact proof housing
- · Auto power off conserves battery energy
- Battery operated for on-the-go measurements
- · Built-in battery check and measurement verification test
- Complete with protective cap, replacement pins, and three CR-2032 button batteries

| Specifications           |                                    |
|--------------------------|------------------------------------|
| Wood Moisture Range      | 6 to 44%                           |
| Basic Accuracy           | ±1%                                |
| Other Building Materials | 0.2 to 2.0%                        |
| Basic Accuracy           | ±0.1%                              |
| Measurement principle    | Electrical resistance              |
| Electrode length         | 0.3" (8mm)                         |
| Electrode pins           | Integrated, replaceable            |
| Auto Power Off           | After approx. 15 minutes           |
| Operating Temperature    | 32 to 104°F (0 to 40°C)            |
| Operating Humidity       | 85% Relative Humidity maximum      |
| Power supply             | Three CR-2032 button cells         |
| Dimensions               | 5.1 x 1.6 x 1.0" (130 x 40 x 25mm) |
| Weight                   | 3.5 oz (100g)                      |