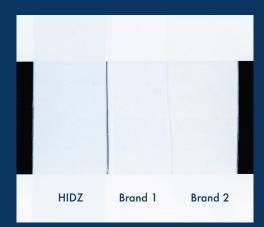

## **HIDES GREAT!!!**

## ZINSSER HIDZ OUTPERFORMS LEADING BRANDS IN HIDE

### HIDE\* (ASTM D2805 Contrast Ratio)

HIDZ 96.1 Brand 1 94.8

Brand 2 94.7

### \*100 is complete hide