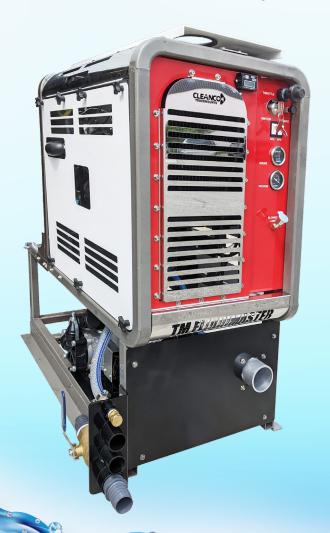

## TM FLOODMASTER

Designed and built for the professional flood restoration contractor, this machine is all about water removal! With a 32.5 HP liquid cooled engine and 455 CFM, this powerhouse is dual wand capable for when all hands on deck are needed. The TM FLOODMASTER gets the water out fast so the drying and restoring can begin.

## **FEATURES:**

- ► Stainless steel powder coated tubular frame construction
- ► Kubota WG 972, 32.5 HP liquid cooled engine
- ► Tuthill 4007 positive displacement vacuum blower, up to 455 CFM at 13Hg
- Pre-wired APO & accessories switches
- ► Vacuum gauge, hour meter & tachometer
- ▶ 90 Gallon Recovery waste tank with auto shut-off
- ► Dual Wand Capability
- ► Installation Kit & Battery Box
- Vacuum hose and extraction tool(s) sold separately