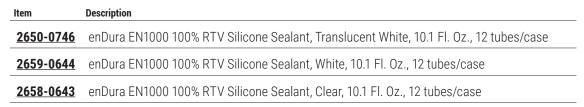

| Performance & VOC Content |                                                                                                                                                 |
|---------------------------|-------------------------------------------------------------------------------------------------------------------------------------------------|
| Coverage                  | Expect one cartridge to caulk 50 feet when the bead is 1/4 inch                                                                                 |
| Use on                    | Window and Door Frames, Skylights, Aluminum Siding, Trim, Gutters, Vents, Pipes, Air Conditioners, Countertops, Showers/tubs, Plumbing Fixtures |
| Adheres to                | Aluminum, Ceramic Tile, Cultured Marble, Glass, Porcelain, Fiberglass, Vinyl, Plastic, Wood, Painted Surfaces & Non-oily surfaces               |
| VOC Content               | <3%/wt, <40 g/L                                                                                                                                 |