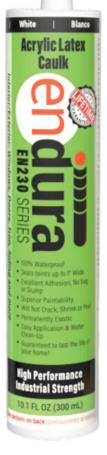

Item Description

**2651-0646** enDura EN230 Premium Acrylic Latex Caulk, White, 10.1 Fl. Oz., 12 tubes/case

Easy to gun, EN230 offers a no-sag, flexible and durable adhesion that accepts all types of paint and quick water clean-up.

- ▶ 100% Waterproof
- ► Seals joints up to 1" wide
- Excellent adhesion, no sag or slump
- Superior paintability
- ► Will not crack, shrink or peel
- ► Permanently elastic
- ► Easy application & water clean-up
- Guaranteed to last the life of the home!