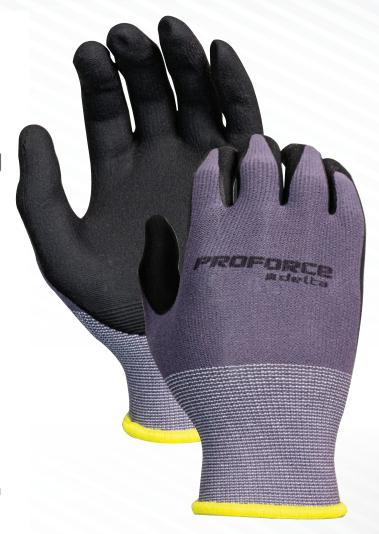

## ProForce Delta Gloves

### Nylon and Spandex Shell with Microfine Foam Coating

Designed for comfort and dexterity in work applications, including construction, restoration, material handling, assembly, automotive and oil industries.

### **Features**

- 15-gauge Nylon and spandex shell for high dexterity, comfort, and secure fit for the everyday working environment
- Breathable MicroFine Foam coating helps keep hands cool and dry throughout the day with excellent grip even in oily environments
- Beinforced thumb crotch
- Color coded wrist for easy size identification