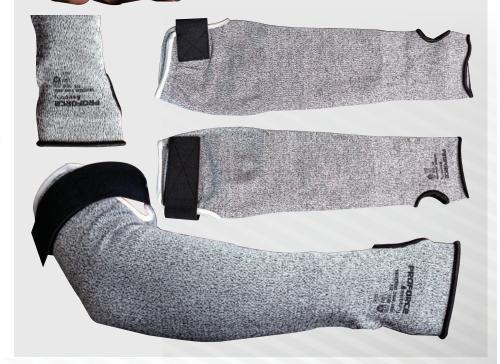

## ProForce Sentry Sleeve

**HPPE Cut-Resistant with Thumbhole and Velcro Closure** 

Designed for comfort and protection for work applications such as demolition, professional maintenance, floor removal, restoration, abatement, and recycling and sanitation workers.

- High performance HPPE shell for cut protection of the wrist and forearm
- ANSI A3 cut level protection
- Provides comfort and flexibility throughout the day
- Adjustable Velcro closure for a more secure fit to protect against cuts and abrasions
- 18" long for extra protection of the forearm
- Universal Fit
- Thumbhole for secure fit

## **ProForce Sentry Sleeve**

| 14        | 0:        |
|-----------|-----------|
| Item      | Size      |
| 2656-0932 | Universal |

Wrist Detail

Back-of-Hand Detail