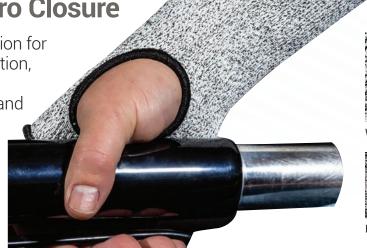

## ProForce Sentry Sleeve

**HPPE Cut-Resistant with Thumbhole and Velcro Closure** 

Designed for comfort and protection for work applications such as demolition, professional maintenance, floor removal, restoration, abatement, and recycling and sanitation workers.

- High performance HPPE shell for cut protection of the wrist and forearm
- ANSI A3 cut level protection
- Provides comfort and flexibility throughout the day
- Adjustable Velcro closure for a more secure fit to protect against cuts and abrasions
- 18" long for extra protection of the forearm
- Universal Fit
- Thumbhole for secure fit