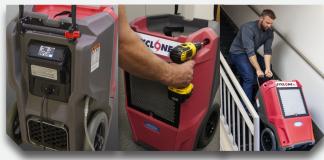

## CRUSHES IT

FOR PORTABILITY & PERFORMANCE 125 PINTS/DAY AT AHAM AND MORE THAN **40% HIGHER WATER REMOVAL AT LOW GRAINS** 

## UNRIVALED WATER REMOVAL **ACROSS ALL DRYING CONDITIONS**

- EXTREME DEW POINT TECHNOLOGY™ Sensor-driven, optimized response to changing conditions - for ultimate drying
- TIME-SAVING I-SERIES CONTROL displays GPP, inlet and outlet temp and RH, plus maintenance prompts
- TRULY FAST 4-BOLT ACCESS for cleaning and preventative maintenance
- AMAZINGLY OUIET AND POWERFUL!