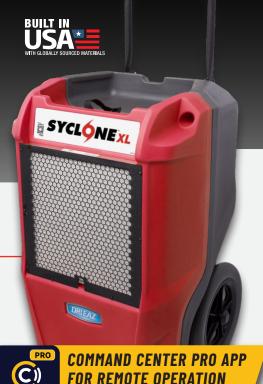

## LGR DEHUMIDIFIER

## CRUSHES IT

FOR PORTABILITY & PERFORMANCE 125 PINTS/DAY AT AHAM AND MORE THAN **40% HIGHER WATER REMOVAL AT LOW GRAINS** 

THE ONE DEHU **CUSTOMERS WILL CHOOSE** FIRST FOR EVERY JOB!

LEGEND BRANDS

**MODEL** SYCLONE XL LGR POWER 8 AMPS, 115V

FROM ANYWHERE!

WATER REMOVAL AHAM 125 PINTS | 59 LITERS / DAY (80°F/60%RH)

(MAX. AT SATURATION)