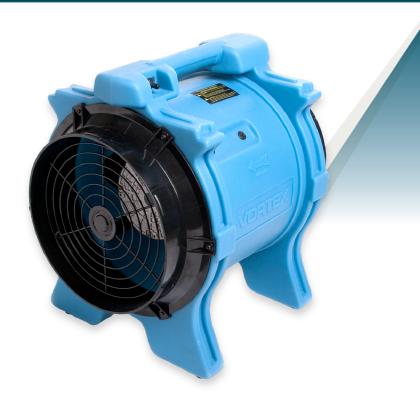

# Vortex Axial Fan

Our most powerful axial airmover. Drive air through 125 ft. (38 m) or more of ducting to ventilate areas during remodels, new construction, manufacturing or flood restoration. Featuring 12 in. (30 cm) duct rings on both sides, the Vortex can be used to pull musty, stale air out or draw fresh air in. Or use it to dry large areas like gyms, crawlspaces, storage facilities and more.

### **FEATURES**

- Powerful 1.0HP motor
- Built-in handle
- Stackable for storage.
- · Operate standalone or with Sto & Go ducting