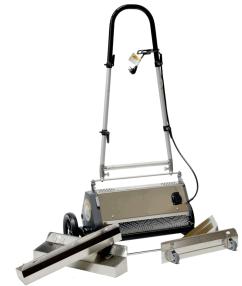

Front / Rear Dustcovers

TM5 (172491) 1641-7925

### **TECHNICAL DATA:**

Brush Cleaning Widths: 20" / 15" Weight: 58lbs/53lbs Motor: 630W/110V/60hz – 8 amps Brush Rotation: 470

#### <u>BRUSHES:</u> TM5 – Standard/Stiff TM4 – Soft/Residential/Standard/Stiff