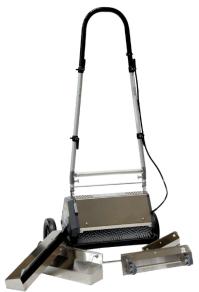

# TM COUNTER ROTATING BRUSH MACHINE

The Original TM is the world's best affordable counter rotating brush machine.

TM4 (PID 172490) 1640-7924

#### **BENEFITS:**

Extremely Low Maintenance Stainless Steel Body Legendary Durability Minimal Training Required User Serviceable Low Noise Level Original Renovator Catch Tray Concept Priced to compete INCLUDES: Original Renovator Catch Trays 50ft 12 gauge cord Transport Trolley

### **TECHNICAL DATA:**

Brush Cleaning Widths: 20" / 15" Weight: 58lbs/53lbs Motor: 630W/110V/60hz – 8 amps Brush Rotation: 470