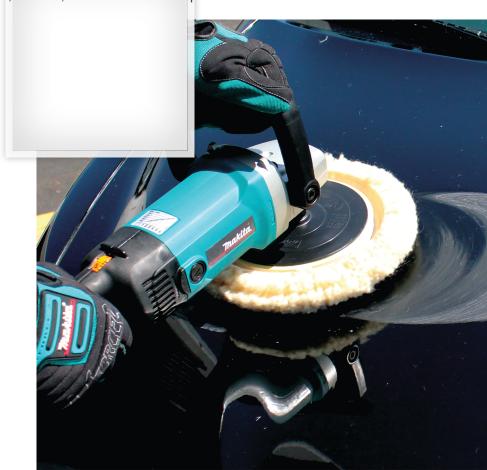

# 9227C

### 7" Polisher

POWER: Powerful 10 AMP motor delivers 3,200 RPM

**PERFORMANCE**: Speed dial for optimum speed control (600 - 3,200 RPM) for maximum performance **EFFICIENCY**: Constant speed control automatically applies additional power to motor to maintain speed

# **ABOUT MODEL**

Makita's 7" Electronic Polisher-Sander is a favorite among automotive and marine enthusiasts for polishing and sanding. The 9227C combines 10 AMP power and variable speed control with a pre-set maximum speed dial. The result is fast and powerful polishing for clearcoat finishes, and more. It can also be easily converted to a sander.

10 AMP Power with Variable Speed Control

#### **FEATURES**

- Powerful 10 AMP motor delivers 3,200 RPM
- Variable speed control dial enables user to match the speed to the application
- · Constant speed control automatically applies additional power to the motor to maintain speed under load
- Soft start suppresses start-up reaction for less fling-off
- Large two-finger trigger switch for convenience