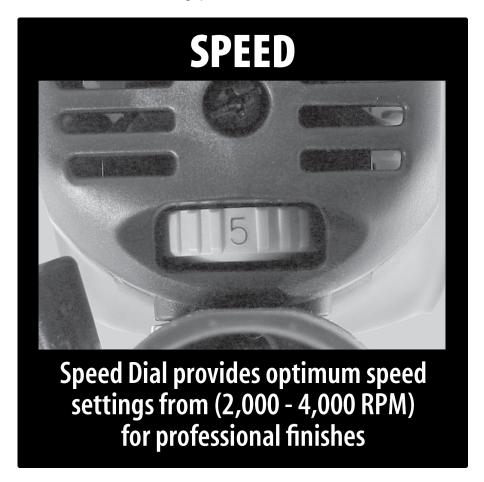

# 4" Electronic Stone Polisher

POWER: 7.9 AMP motor delivers 4,000 RPM

PERFORMANCE: Speed dial for optimum speed control and setting (2,000 - 4,000 RPM)

**COMFORT**: Soft Start for smooth start-ups

**CONTROL**: Solid brass water feed valve for controlled rate of flow

## **FEATURES**

- Variable speed control dial enables user to match the speed to the application
- · Soft start feature for smooth start-ups
- · Electronic speed control maintains constant speed under load
- · Common fitting accepts the most popular water hose connections
- Powerful 7.9 AMP motor with less weight (5.1 lbs.)
- High power-to-weight ratio for reduced operator fatigue