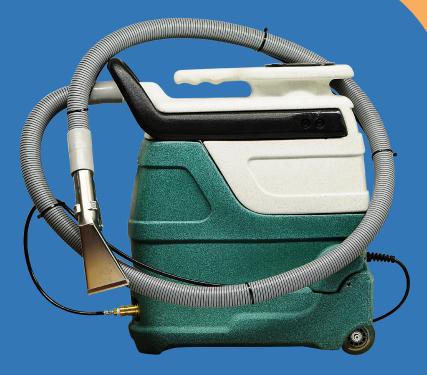

## BY HYDRO-FORCE

Fantastic for spotting calls or quick Now there's a Power-X Pro with touch ups, the Power-X Pro Spotter extractor lets you leave the truck mount at the office and start making The Power-X Pro also has double on the job!

There's plenty of pressure (55 PSI) and vacuum (76" of waterlift) for spotting, upholstery cleaning and Comes with a tough stainless steel touch-ups. It can even be used with hand tool and a strong, non-scuff the Water Claw Spot Lifter to deal vacuum hose. with all kinds of stain and odor jobs!

heat!

money a few seconds after arriving ball bearing urethane wheels and a pull out handle that lets you transport the unit by pulling it like a suitcase!

MA51 Standard MA51H With Heater

www.hydroforce.com • 800-637-3789