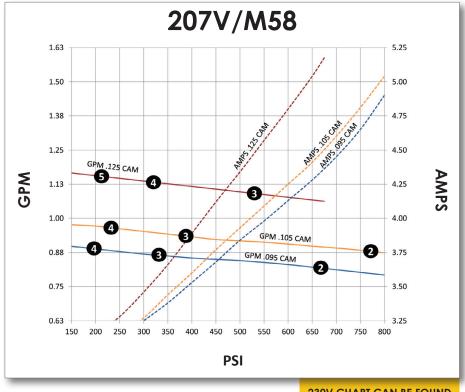

#### **EXAMPLE**

| CAM  | AMPS | PSI | GPM  |
|------|------|-----|------|
| .125 | 4.34 | 500 | 1.10 |

Data recorded pumping water at room temperature and 115V AC power.

Actual performance will vary with voltage, application, and mfg tolerances.

Copyright Pumptec, Inc. 2014

230V CHART CAN BE FOUND @ WWW.PUMPTEC.COM