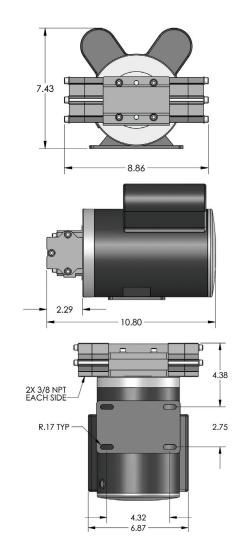

## **SPECIFICATIONS**

Max Pressure (psi) 800 Open Flow (gpm) 2.21 Seals V-Rings O-Rings Buna Inlet Ports (2) - 3/8" NPT (F)

Discharge Ports (2) - 3/8" NPT (F)

Max Fluid Temp (°F) 140

**Voltage** Dual 120/230VAC 50/60Hz