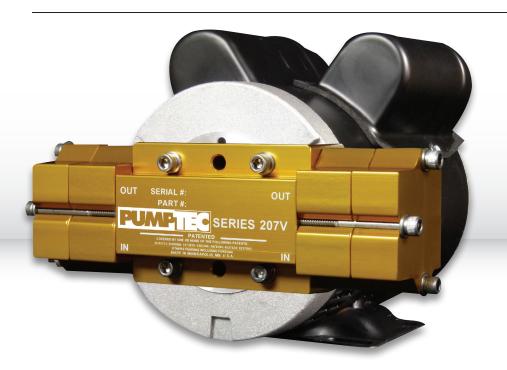

# **200 SERIES PUMPS - 207V/M58**

## **SPECIFICATIONS**

Max Pressure (psi) 800 Open Flow (gpm) 2.21 Seals V-Rings O-Rings Buna Inlet Ports (2) - 3/8" NPT (F)

Discharge Ports (2) - 3/8" NPT (F)

Max Fluid Temp (°F) 140

**Voltage** Dual 120/230VAC 50/60Hz

### **MATERIALS**

Body Anodized Aluminum Plunger Stainless Steel Valves Stainless Steel Fasteners Stainless Steel