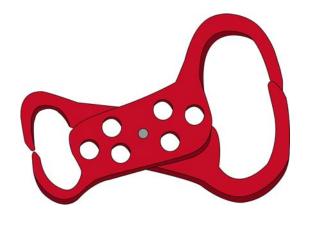

## DESCRIPTION

Design Metal lockout hasp with dual opening

1.75 inch (44 mm) diameter opening on one end 0.75 inch (19 mm) diameter opening on the other end

Dual scissors type Entirely rubber dipped Accommodates 6 padlocks

Features High resistance
Material Tempered steel
Colour Available in Red

## > DIMENSIONS

| Model | Overall Length       | Overall Width       | Holes | Lock Hole Dia            |
|-------|----------------------|---------------------|-------|--------------------------|
| 666RD | 5.440 in<br>(138 mm) | 2.500 in<br>(63 mm) | 6     | 0.380 in dia<br>(9.7 mm) |