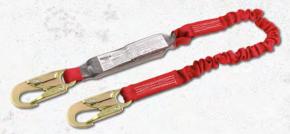

# PRO™ ELASTIC SHOCK ABSORBING LANYARD

Single-leg with snap hooks at each end x 6 ft. (1.8m)