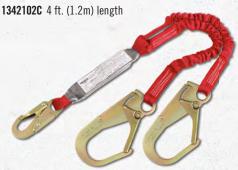

### PRO™ ELASTIC 100% TIE-OFF SHOCK ABSORBING LANYARD

Double-leg with snap hook and flat steel rebar hooks at leg ends x 6 ft. (1.8m)

**1342102C** 4 ft. (1.2m) length

Every PRO™ lanyard features easy to use self locking snap hooks for added safety and security on the jobsite. The hooks also incorporate high strength, corrosion resistant materials for added durability and longevity.