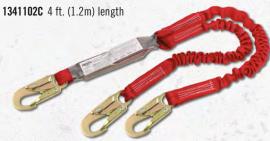

### 1341101C

# PRO™ ELASTIC SHOCK ABSORBING LANYARD

Single-leg with snap hooks at each end x 6 ft. (1.8m)